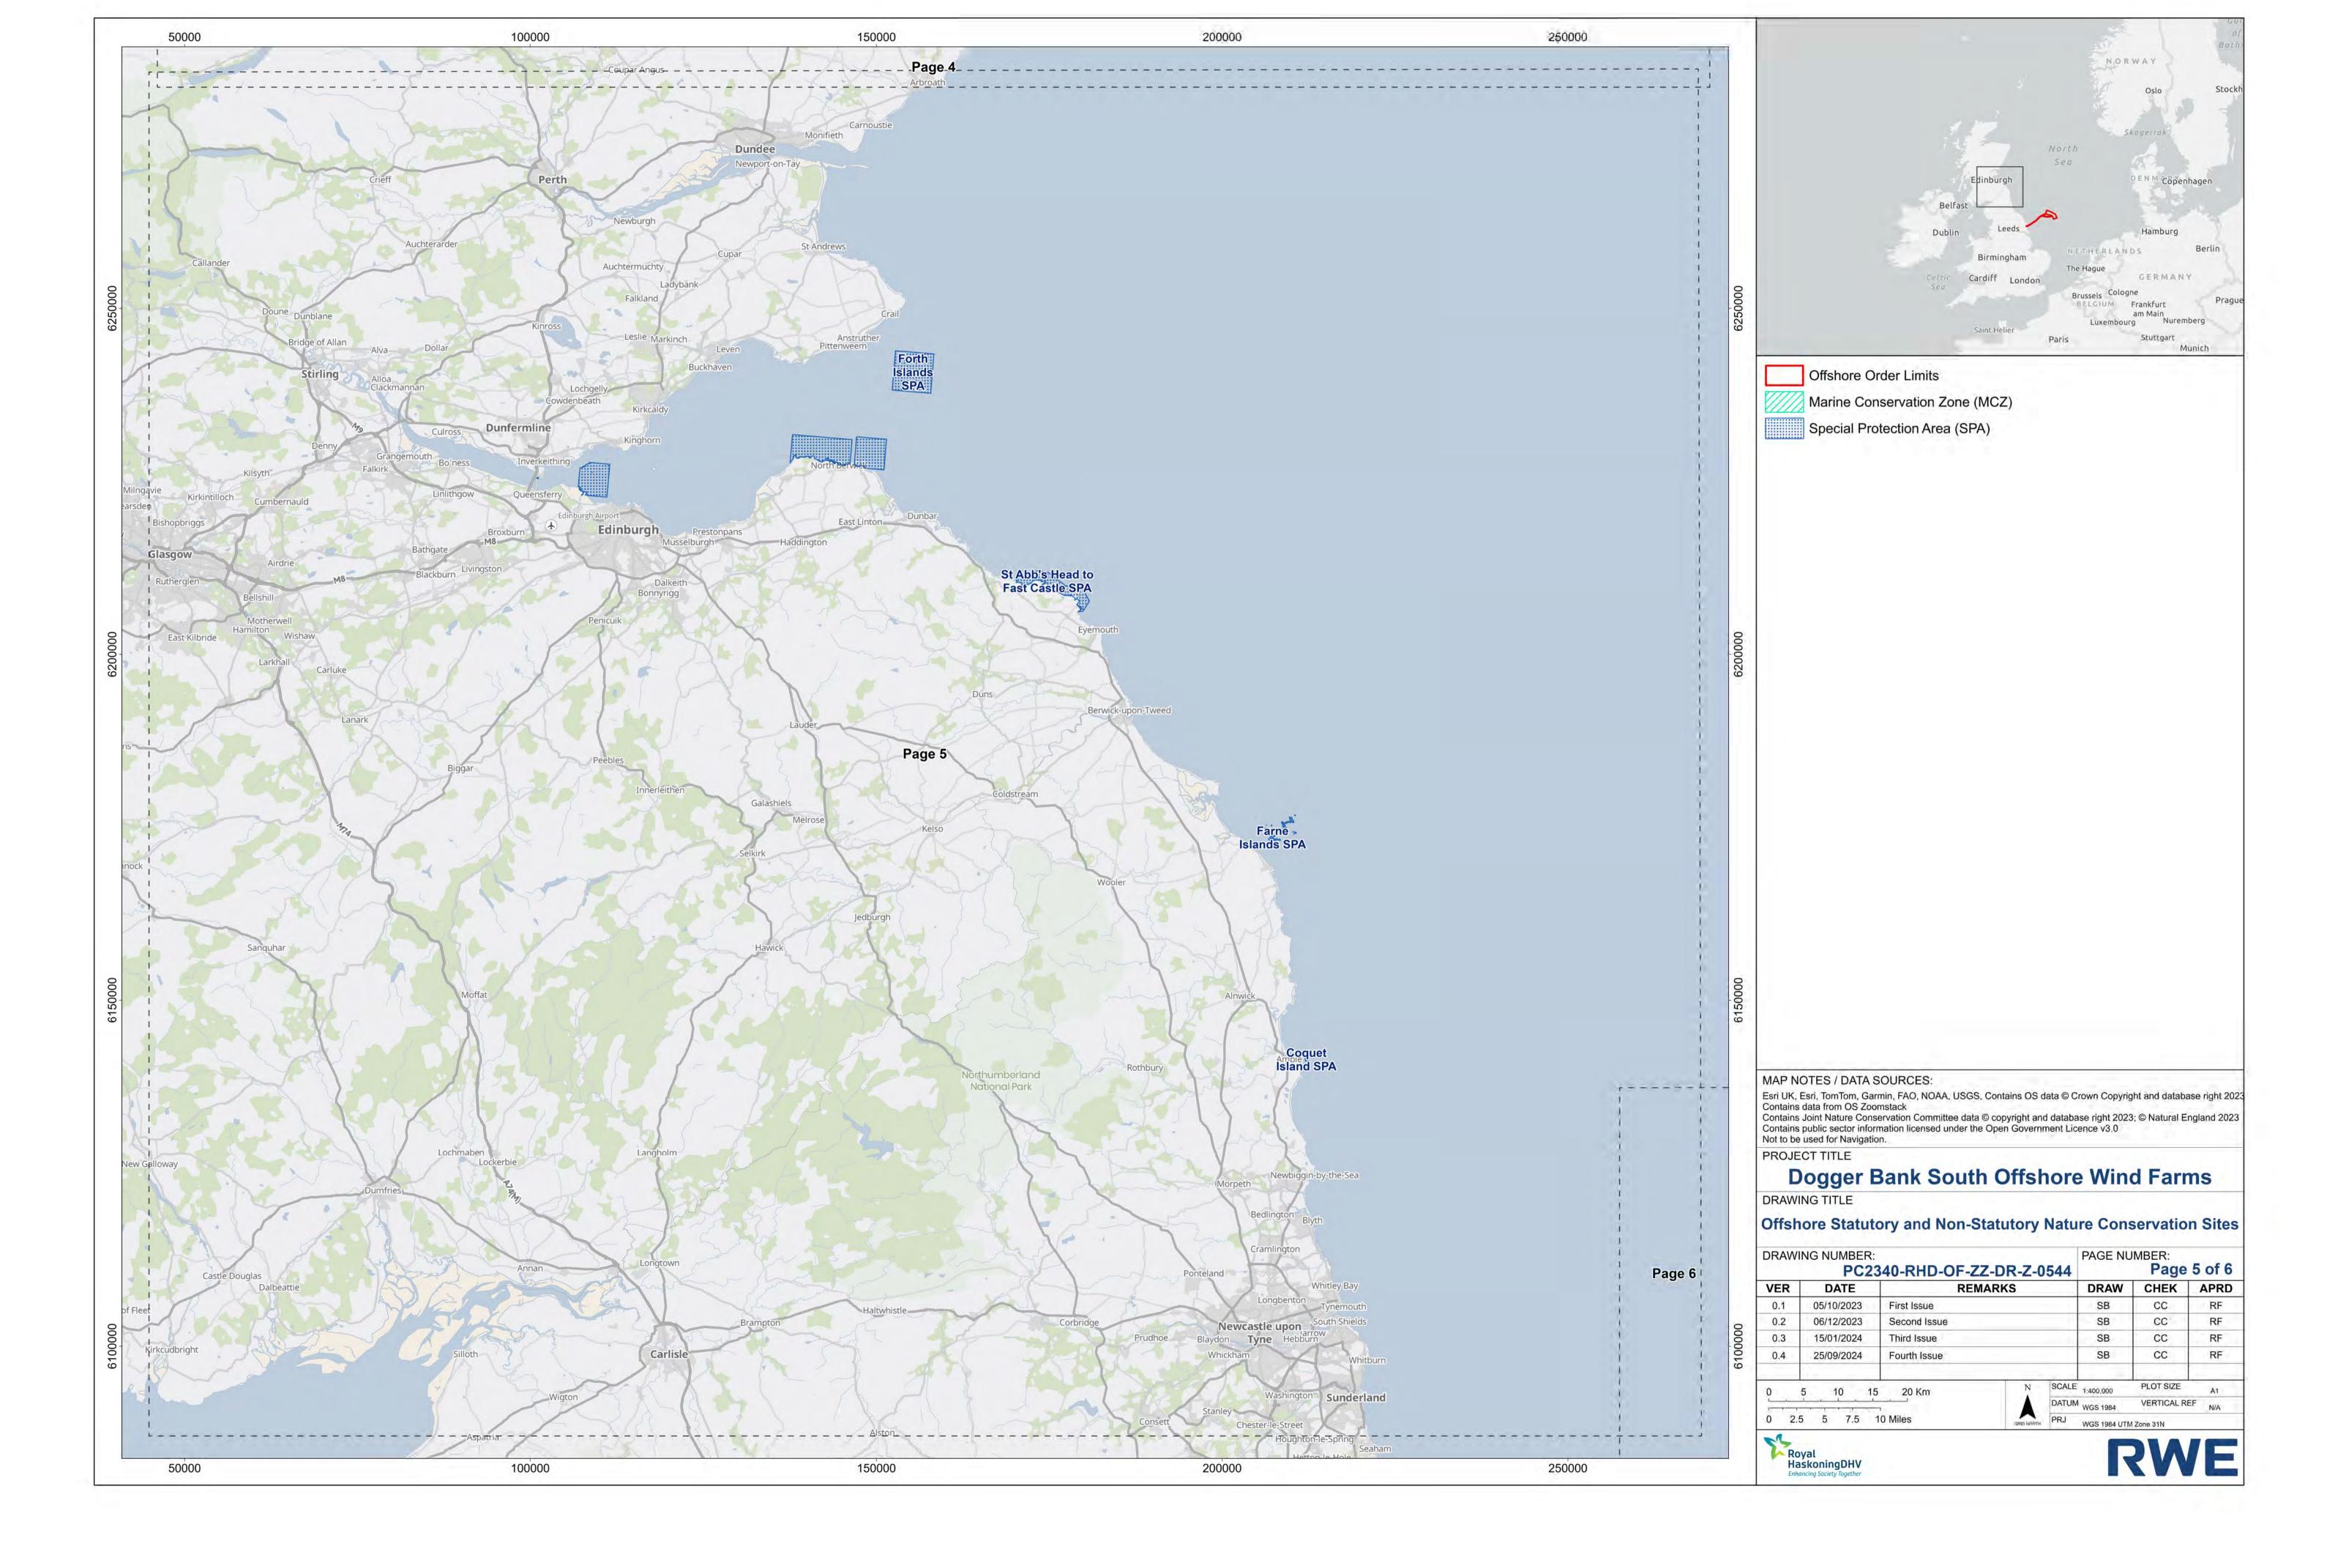

| Revision Change Log |        |         |                                                                                                                                                                                                             |  |  |
|---------------------|--------|---------|-------------------------------------------------------------------------------------------------------------------------------------------------------------------------------------------------------------|--|--|
| Rev No.             | Page   | Section | Description                                                                                                                                                                                                 |  |  |
| 01                  | N/A    | N/A     | Submitted for DCO Application                                                                                                                                                                               |  |  |
| 02                  | 4 to 9 | N/A     | The Offshore Statutory and Non-Statutory Nature<br>Conservation Sites Plan has been updated to include all<br>SPA's screened in for assessment within the Report to<br>Inform Appropriate Assessment (RIAA) |  |  |