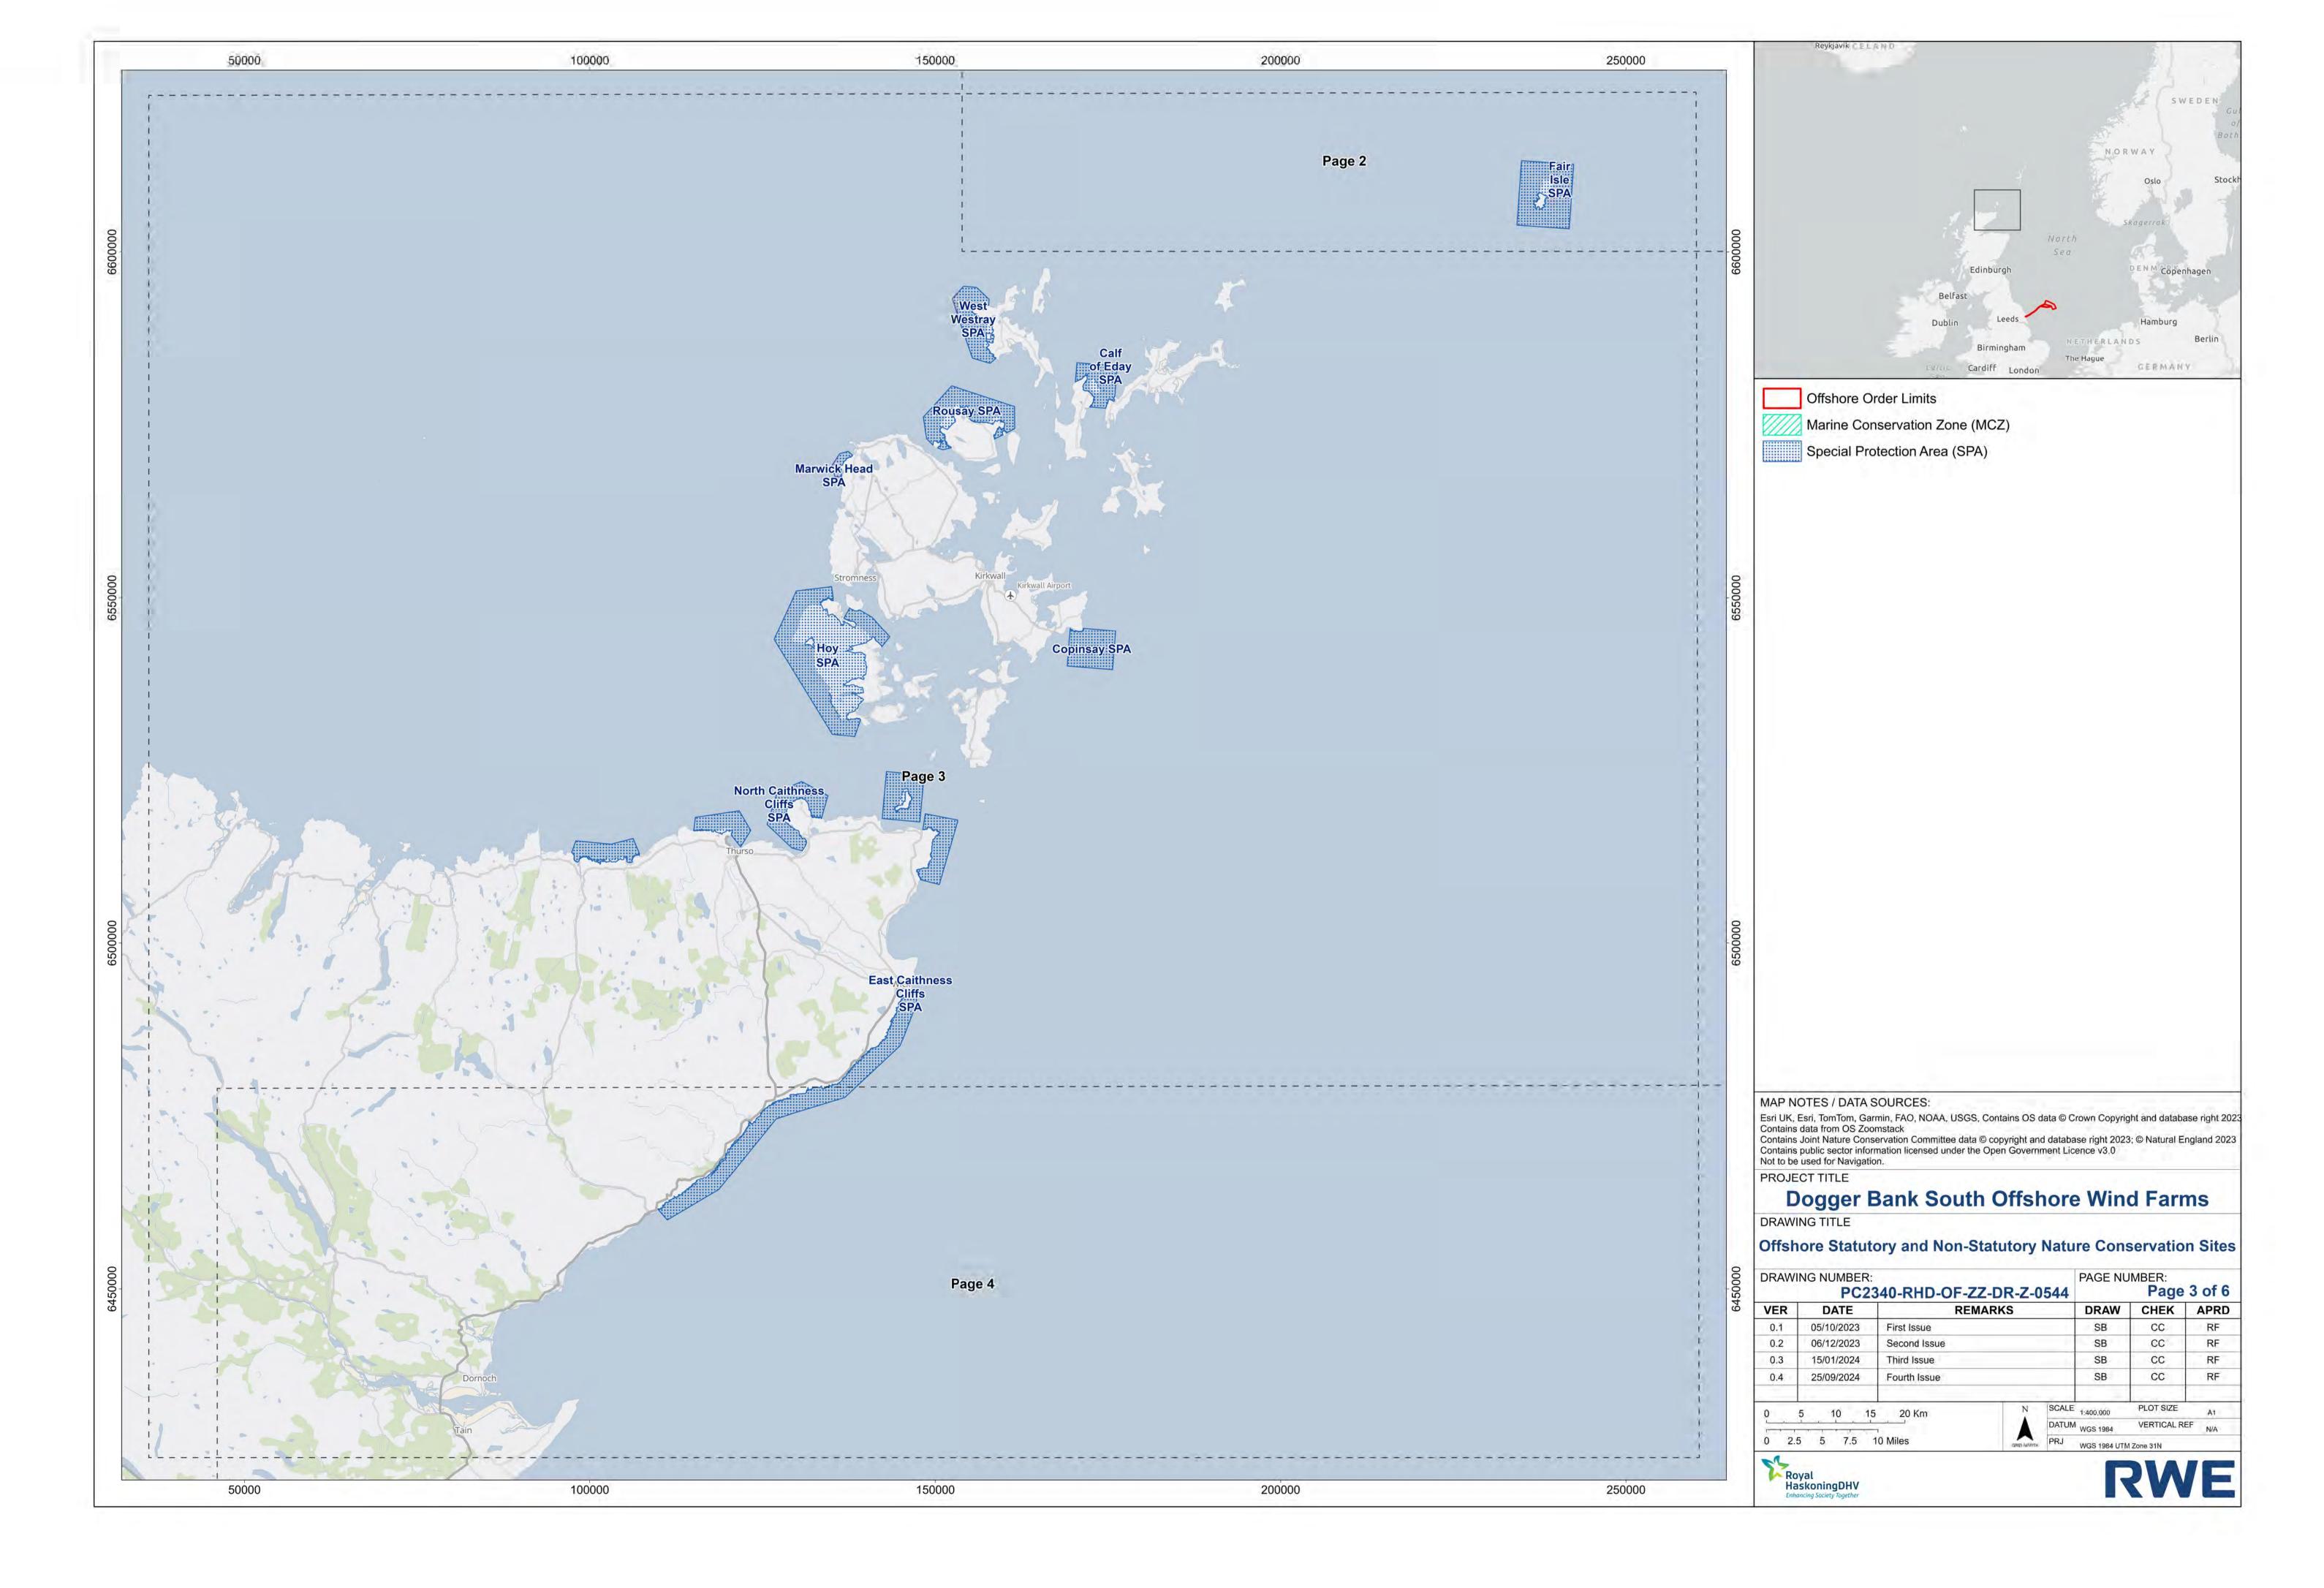

## Dogger Bank South Offshore Wind Farms

Offshore Statutory and Non-statutory Nature Conservation Sites Plan (Revision 2)

Volume 2

**Pre-Examination Procedural Deadline** 

October 2024

**Application Reference: 2.13** 

| Revision Change Log |        |         |                                                                                                                                                                                                             |  |  |
|---------------------|--------|---------|-------------------------------------------------------------------------------------------------------------------------------------------------------------------------------------------------------------|--|--|
| Rev No.             | Page   | Section | Description                                                                                                                                                                                                 |  |  |
| 01                  | N/A    | N/A     | Submitted for DCO Application                                                                                                                                                                               |  |  |
| 02                  | 4 to 9 | N/A     | The Offshore Statutory and Non-Statutory Nature<br>Conservation Sites Plan has been updated to include all<br>SPA's screened in for assessment within the Report to<br>Inform Appropriate Assessment (RIAA) |  |  |