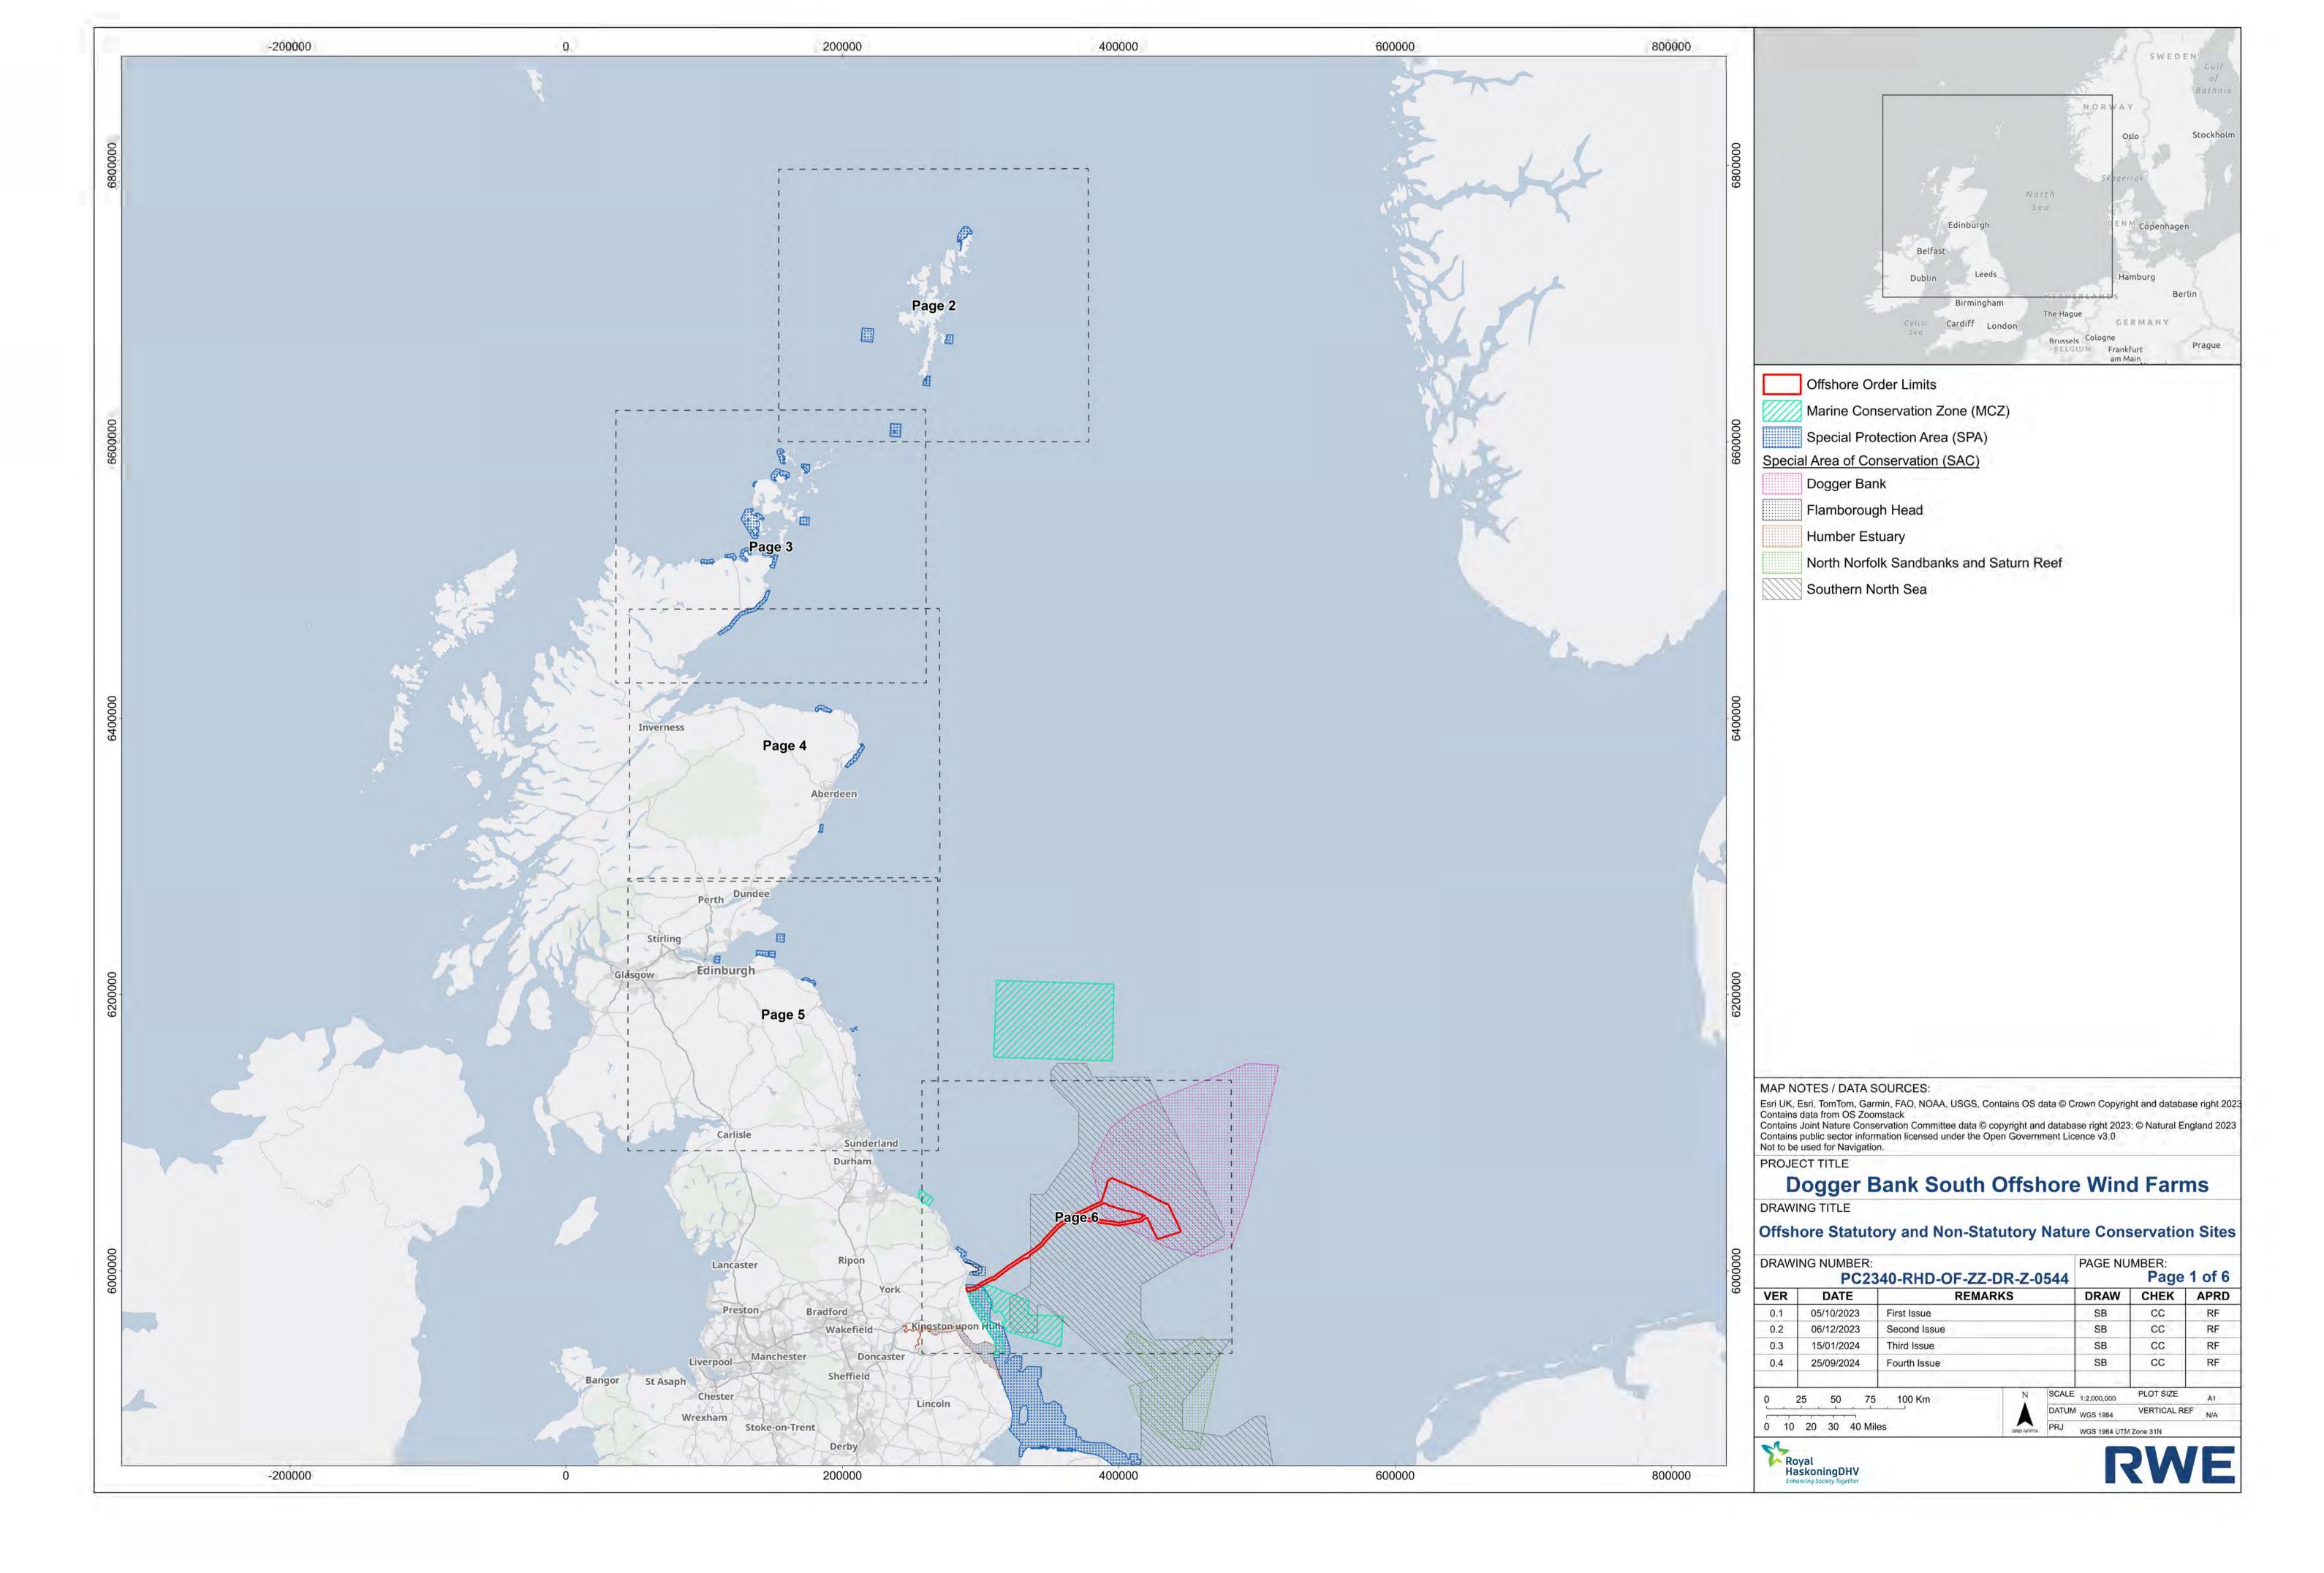

## Dogger Bank South Offshore Wind Farms

Offshore Statutory and Non-statutory Nature Conservation Sites Plan (Revision 2)

Volume 2

**Pre-Examination Procedural Deadline** 

October 2024

**Application Reference: 2.13** 

| Revision Change Log |        |         |                                                                                                                                                                                                             |  |  |
|---------------------|--------|---------|-------------------------------------------------------------------------------------------------------------------------------------------------------------------------------------------------------------|--|--|
| Rev No.             | Page   | Section | Description                                                                                                                                                                                                 |  |  |
| 01                  | N/A    | N/A     | Submitted for DCO Application                                                                                                                                                                               |  |  |
| 02                  | 4 to 9 | N/A     | The Offshore Statutory and Non-Statutory Nature<br>Conservation Sites Plan has been updated to include all<br>SPA's screened in for assessment within the Report to<br>Inform Appropriate Assessment (RIAA) |  |  |