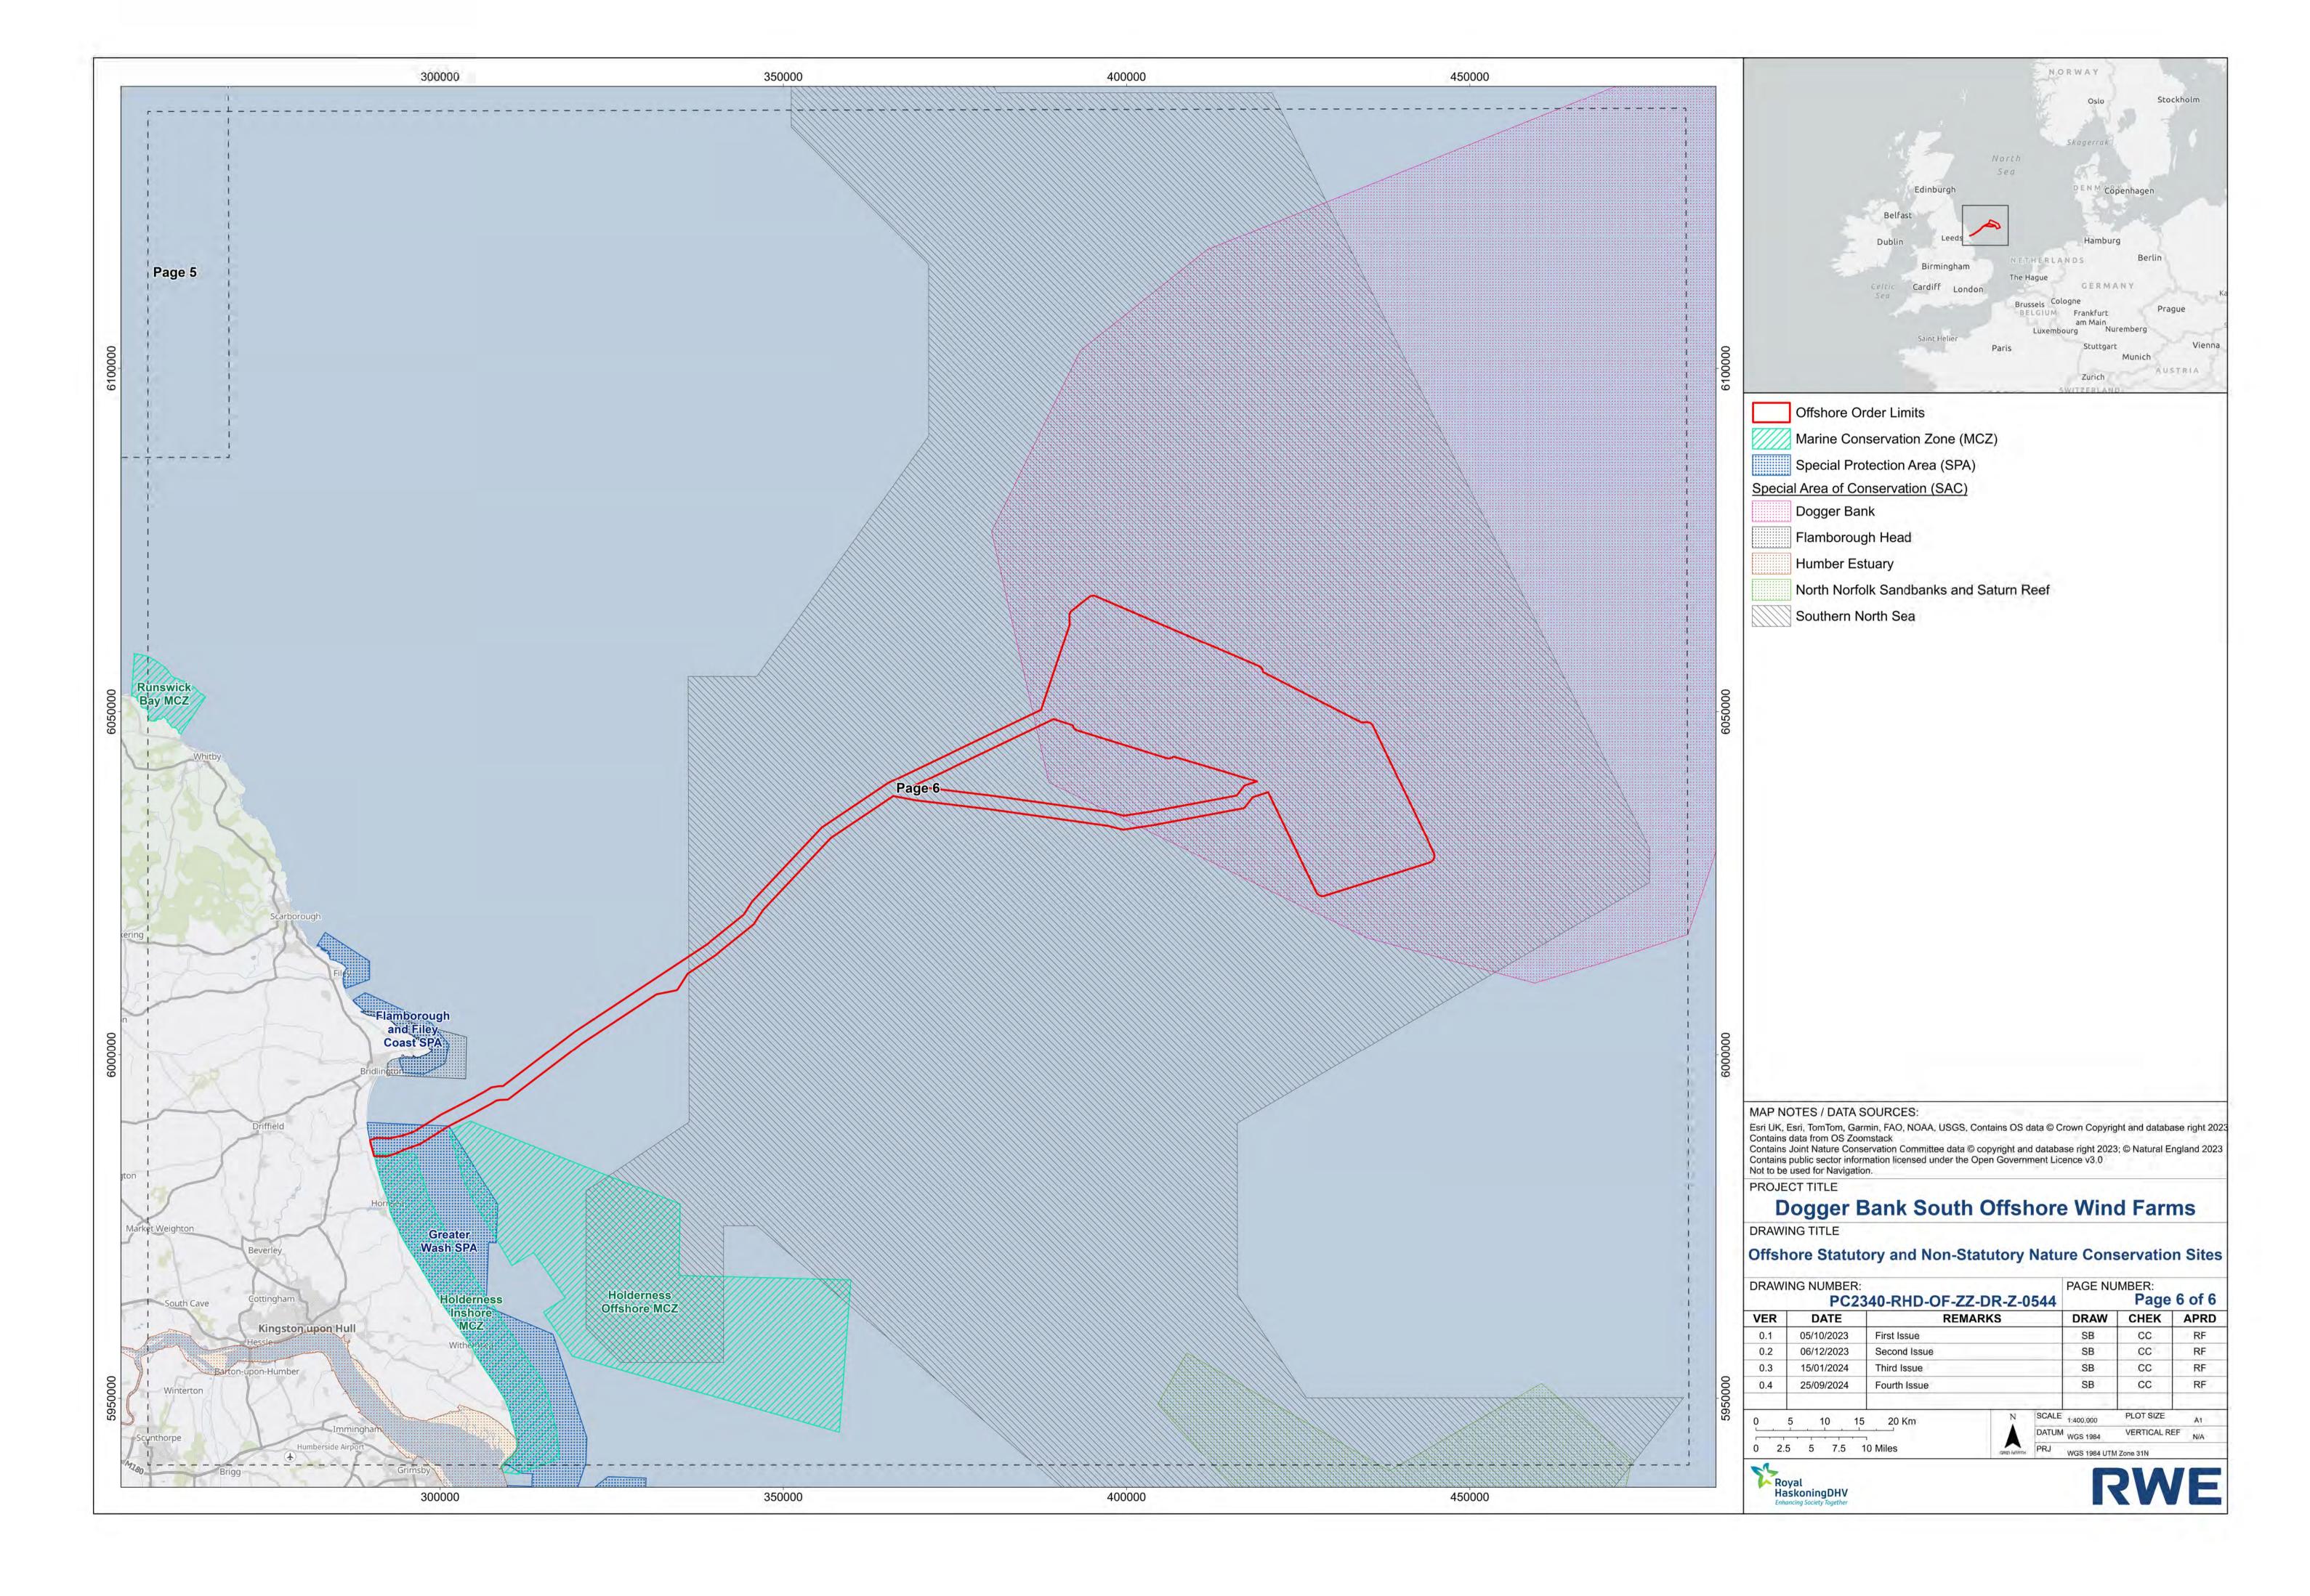

| Revision Change Log |        |         |                                                                                                                                                                                                             |  |  |
|---------------------|--------|---------|-------------------------------------------------------------------------------------------------------------------------------------------------------------------------------------------------------------|--|--|
| Rev No.             | Page   | Section | Description                                                                                                                                                                                                 |  |  |
| 01                  | N/A    | N/A     | Submitted for DCO Application                                                                                                                                                                               |  |  |
| 02                  | 4 to 9 | N/A     | The Offshore Statutory and Non-Statutory Nature<br>Conservation Sites Plan has been updated to include all<br>SPA's screened in for assessment within the Report to<br>Inform Appropriate Assessment (RIAA) |  |  |