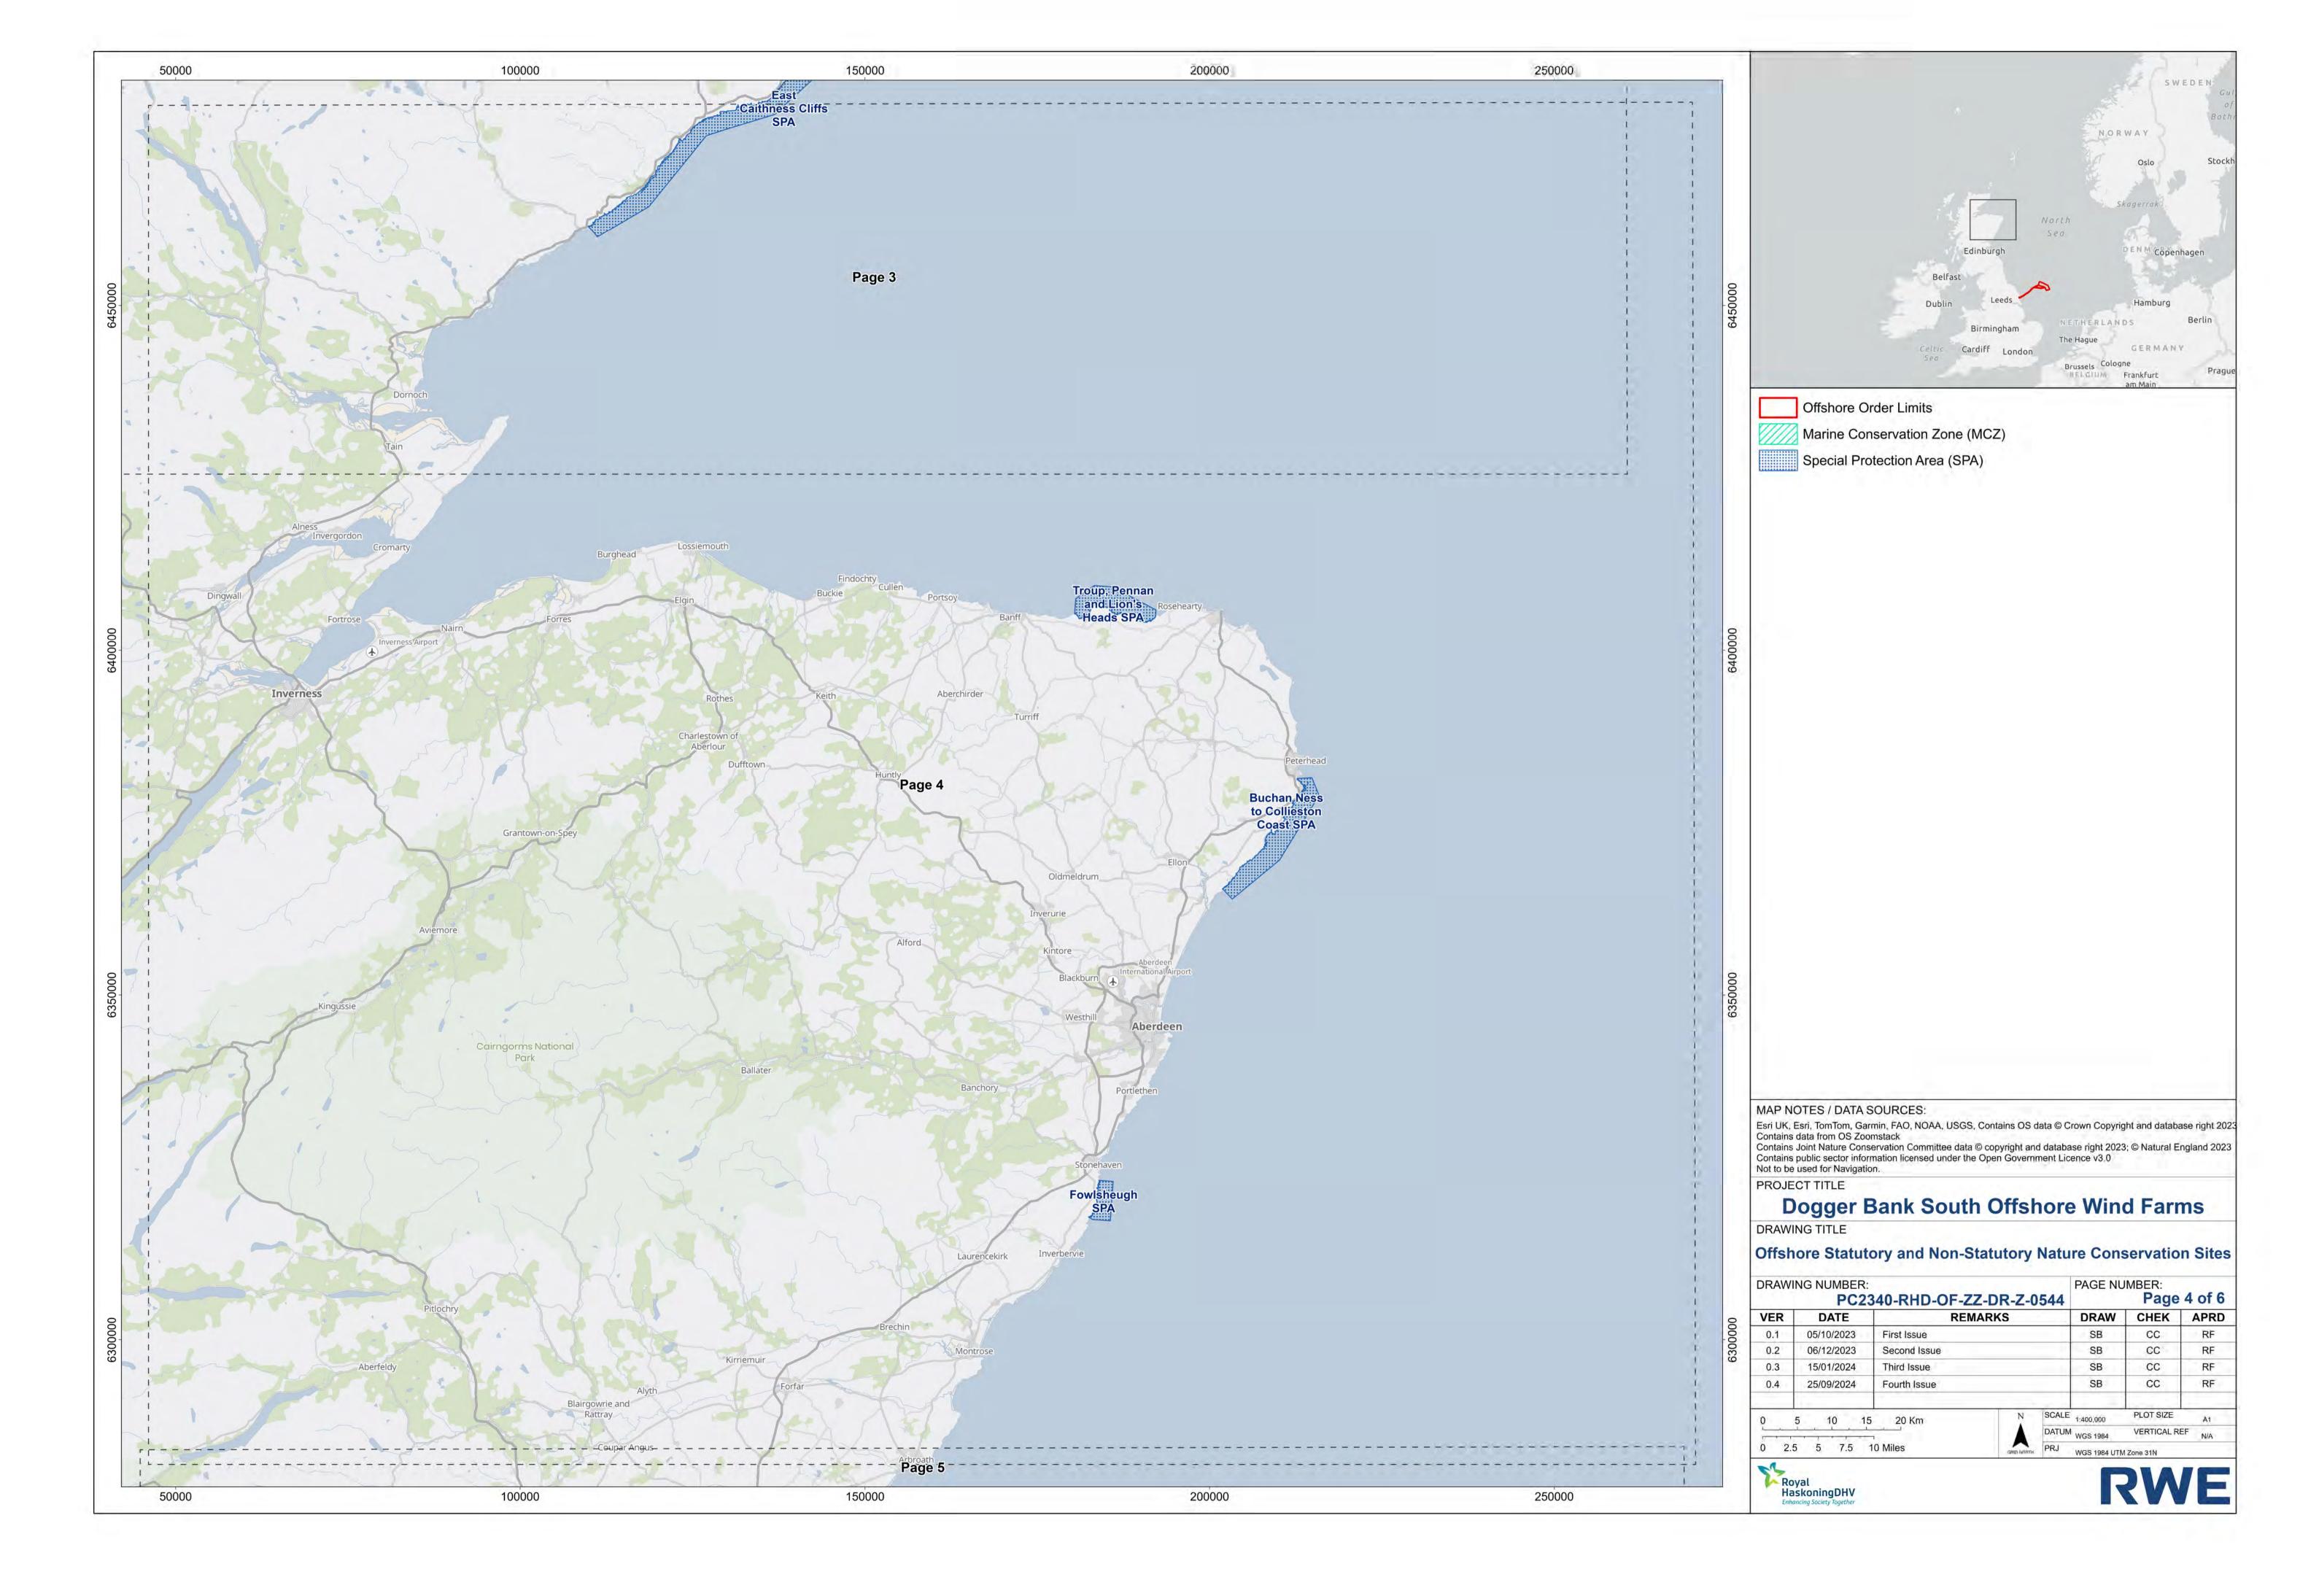

## Dogger Bank South Offshore Wind Farms

Offshore Statutory and Non-statutory Nature Conservation Sites Plan (Revision 2)

Volume 2

**Pre-Examination Procedural Deadline** 

October 2024

**Application Reference: 2.13** 

| Revision Change Log |        |         |                                                                                                                                                                                                             |  |  |
|---------------------|--------|---------|-------------------------------------------------------------------------------------------------------------------------------------------------------------------------------------------------------------|--|--|
| Rev No.             | Page   | Section | Description                                                                                                                                                                                                 |  |  |
| 01                  | N/A    | N/A     | Submitted for DCO Application                                                                                                                                                                               |  |  |
| 02                  | 4 to 9 | N/A     | The Offshore Statutory and Non-Statutory Nature<br>Conservation Sites Plan has been updated to include all<br>SPA's screened in for assessment within the Report to<br>Inform Appropriate Assessment (RIAA) |  |  |