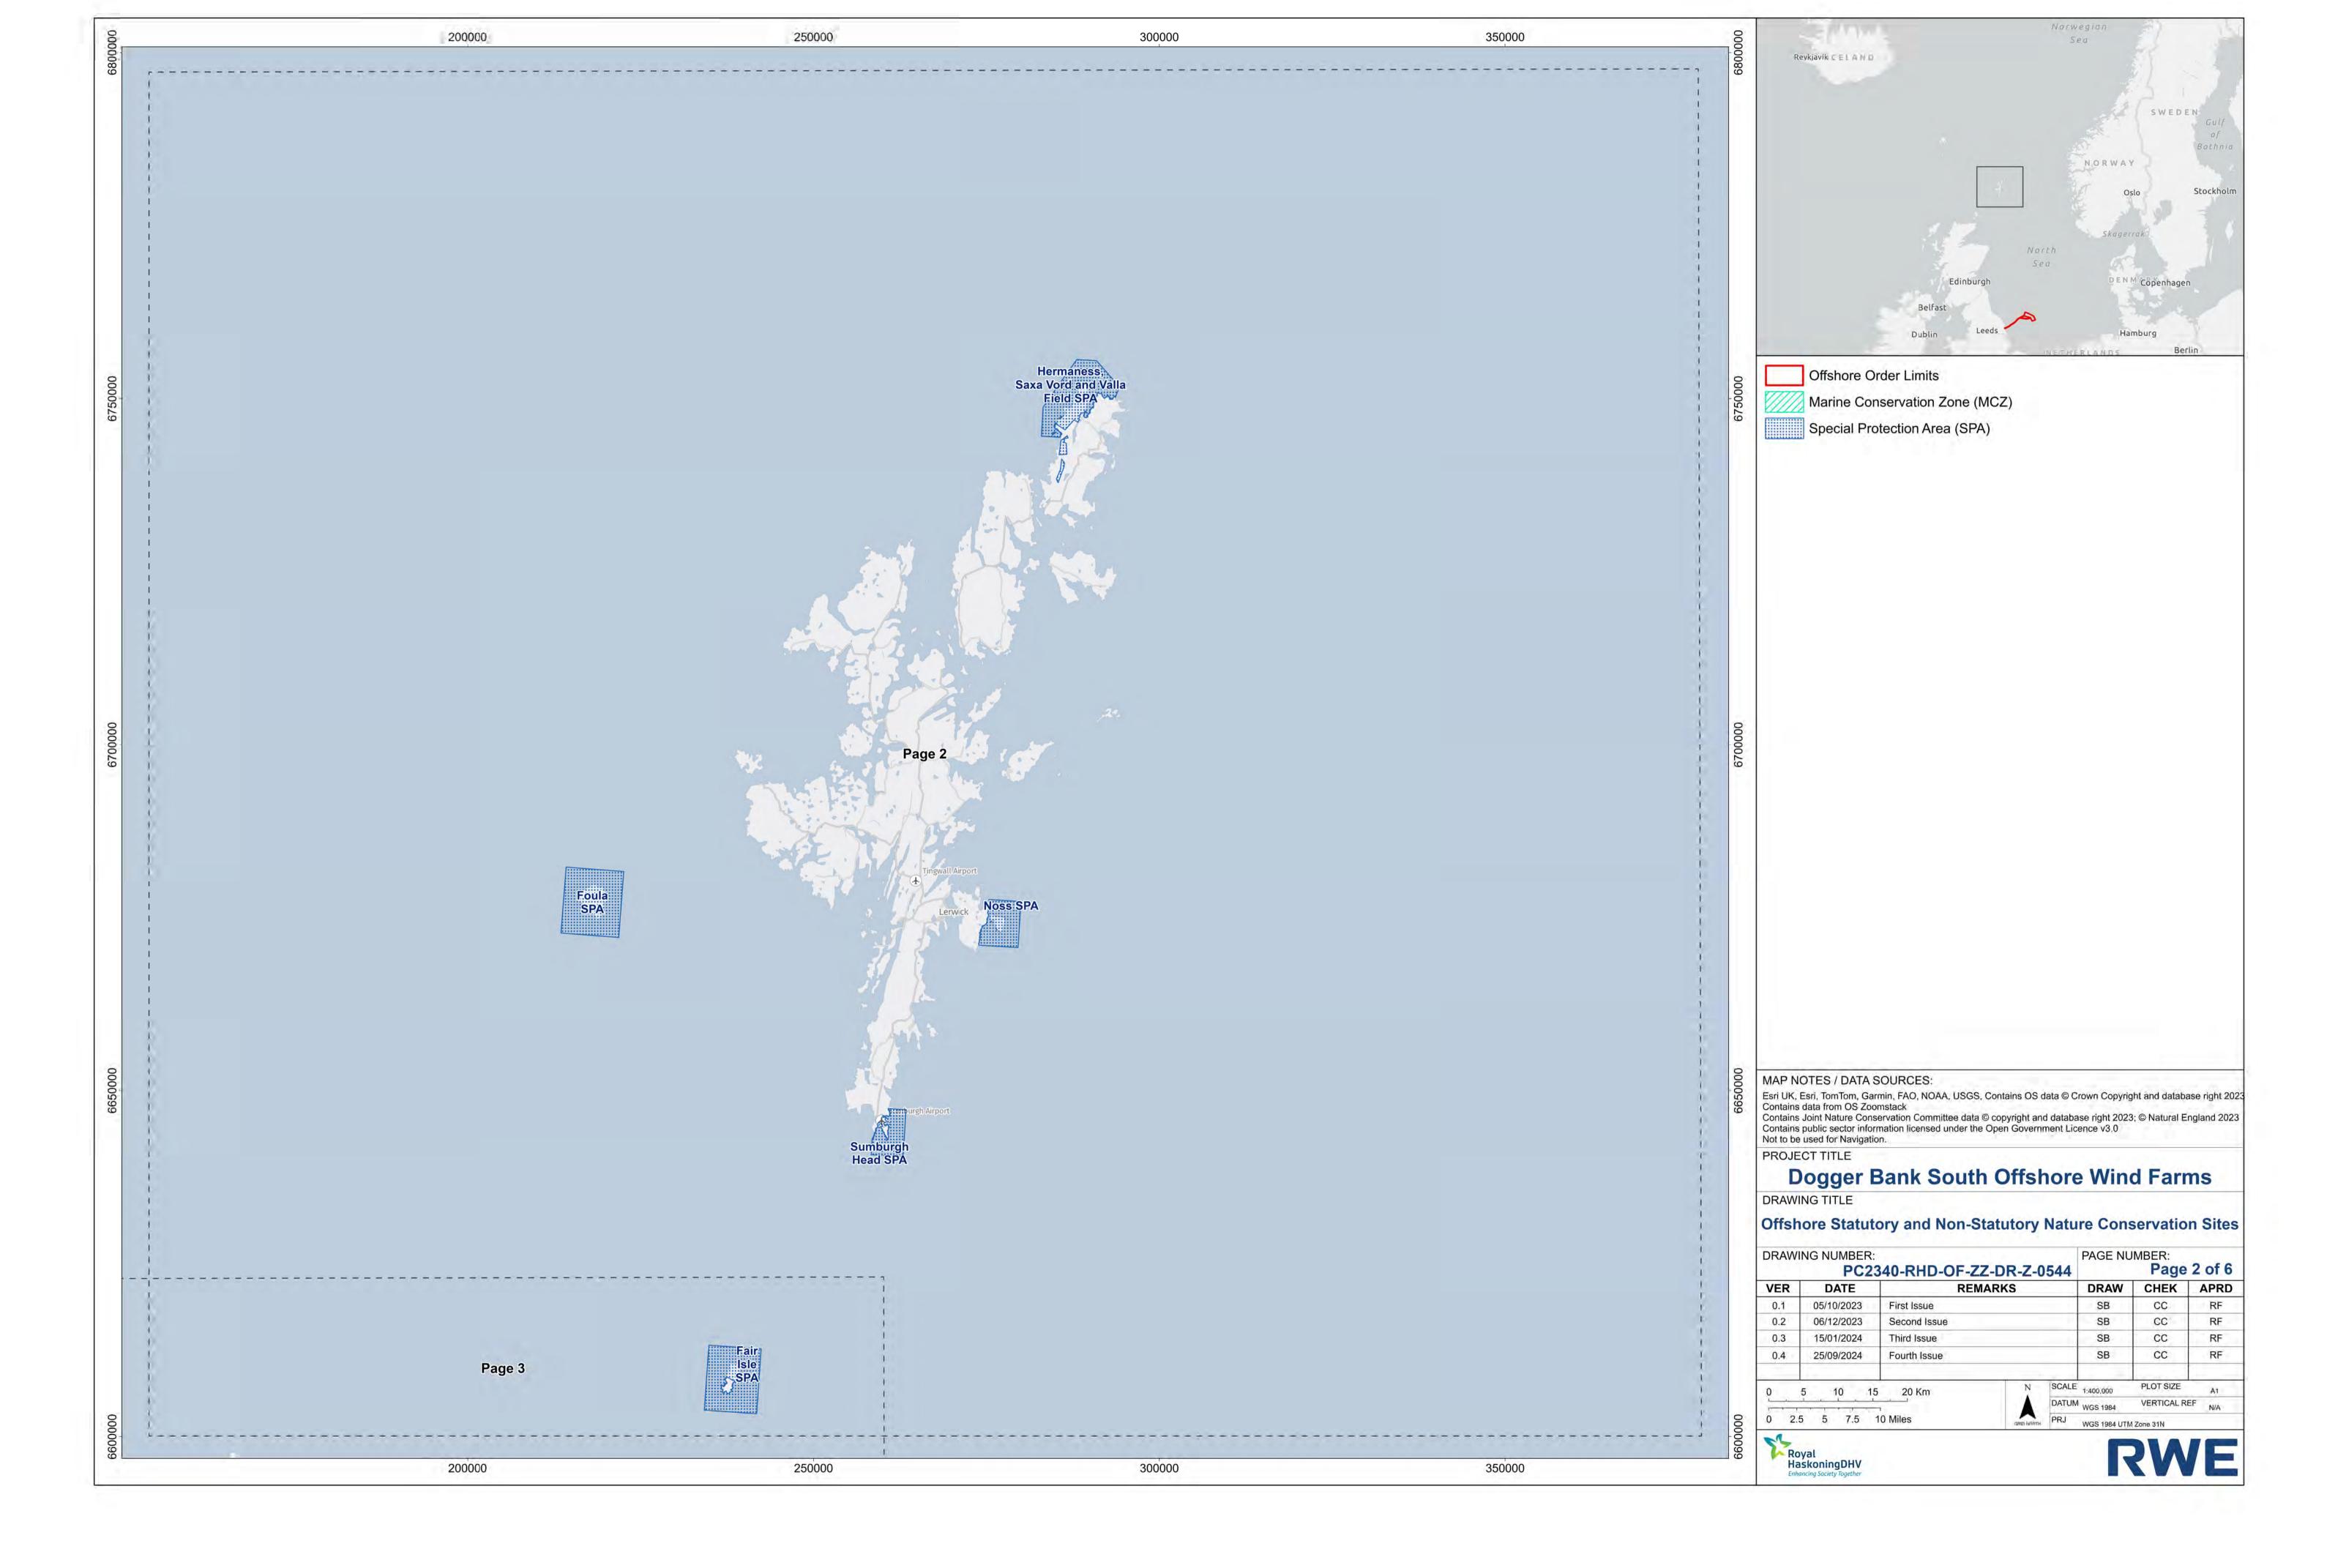

## Dogger Bank South Offshore Wind Farms

Offshore Statutory and Non-statutory Nature Conservation Sites Plan (Revision 2)

Volume 2

**Pre-Examination Procedural Deadline** 

October 2024

**Application Reference: 2.13** 

| Revision Change Log |        |         |                                                                                                                                                                                                             |  |  |
|---------------------|--------|---------|-------------------------------------------------------------------------------------------------------------------------------------------------------------------------------------------------------------|--|--|
| Rev No.             | Page   | Section | Description                                                                                                                                                                                                 |  |  |
| 01                  | N/A    | N/A     | Submitted for DCO Application                                                                                                                                                                               |  |  |
| 02                  | 4 to 9 | N/A     | The Offshore Statutory and Non-Statutory Nature<br>Conservation Sites Plan has been updated to include all<br>SPA's screened in for assessment within the Report to<br>Inform Appropriate Assessment (RIAA) |  |  |